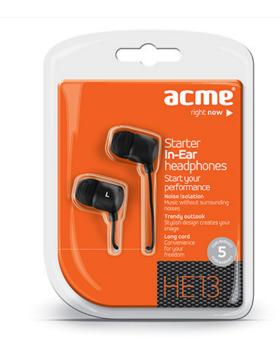

## **ACME HE13 Starter in-ear headphones**

Having Starter In-ear headphones you win twice: it brings you trendy image and you can enjoy pure sounds without any surrounding noises. The headphones cushions are made of soft rubber that makes you feel so pleasantly comfortable. Also the headphones have long cord that brings more convenience for you and lets you to enjoy the freedom of your moves. All you need to do is to put in HE13 in-ear headphones and let the music flow...

**Features** 

**Noise isolation** Music without surrounding noises

**Trendy outlook** Stylish design creates your image

Long cord Convenience for your freedom