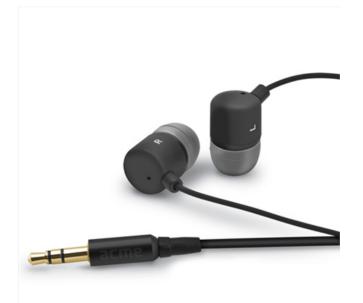

## **ACME HE13 Starter in-ear headphones**

Having Starter In-ear headphones you win twice: it brings you trendy image and you can enjoy pure sounds without any surrounding noises. The headphones cushions are made of soft rubber that makes you feel so pleasantly comfortable. Also the headphones have long cord that brings more convenience for you and lets you to enjoy the freedom of your moves. All you need to do is to put in HE13 in-ear headphones and let the music flow...

## ACME HE13 Starter in-ear headphones

| Technical Specifications |                                                    |  |
|--------------------------|----------------------------------------------------|--|
| Product line             | Start                                              |  |
| Туре                     | Earphones                                          |  |
| Driver units             | Ø 9.2 mm                                           |  |
| Frequency Range          | 20 Hz – 20 kHz                                     |  |
| Sensitivity              | 92 dB ± 3 dB                                       |  |
| Impedance                | 16 ohm                                             |  |
| Cable length             | 120 cm                                             |  |
| Special features         | Noise isolation - Music without surrounding noises |  |
|                          | Trendy outlook - Stylish design creates your image |  |
|                          | Long cord - Convenience for your freedom           |  |
| Connectivity             | Gold plated 3.5 mm                                 |  |
| Package contents         | Headphones                                         |  |
|                          | User manual                                        |  |
| Color                    | Black                                              |  |
| Other                    | Channel balance: 3dB                               |  |
|                          | Rated power: 3 mW                                  |  |
|                          | Max. input power: 10 mW                            |  |